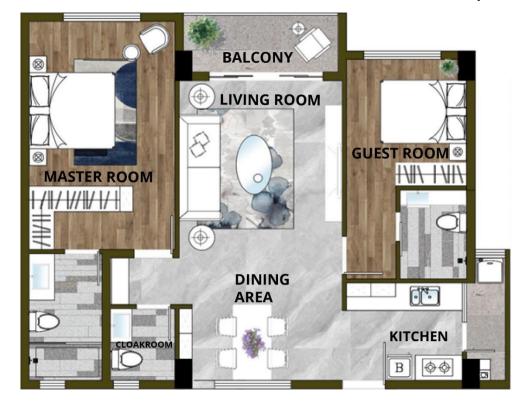

# 2 BEDROOM + STUDY ROOM

UNIT NO: A4 GROSS AREA: 125 sqm

UNIT NO: B2 GROSS AREA: 136 sqm

UNIT NO: B4 GROSS AREA:138sqm

**LAND** 