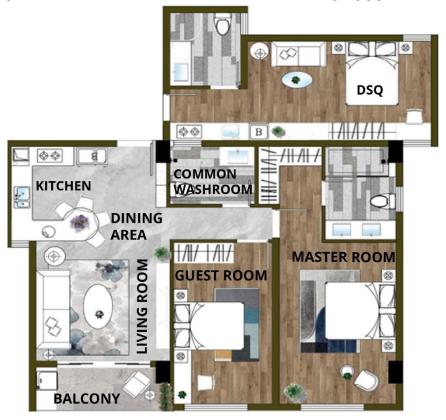

# 2 BEDROOM + STUDY ROOM

UNIT NO: A4 GROSS AREA: 125 sqm

UNIT NO: B2 GROSS AREA: 136 sqm

UNIT NO: B4 GROSS AREA:138sqm

**LAND** 