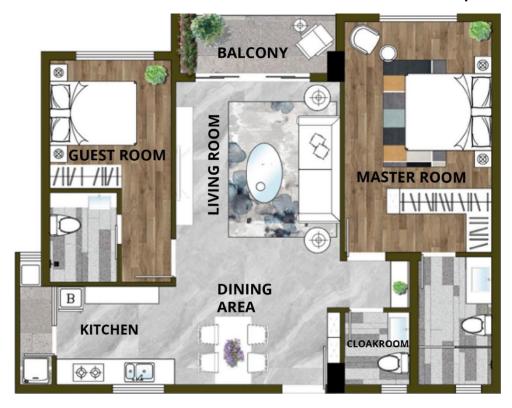

# 2 BEDROOM + STUDY ROOM

UNIT NO: A4 GROSS AREA: 125 sqm

UNIT NO: B2 GROSS AREA: 136 sqm

UNIT NO: B4 GROSS AREA:138sqm

**LAND** 