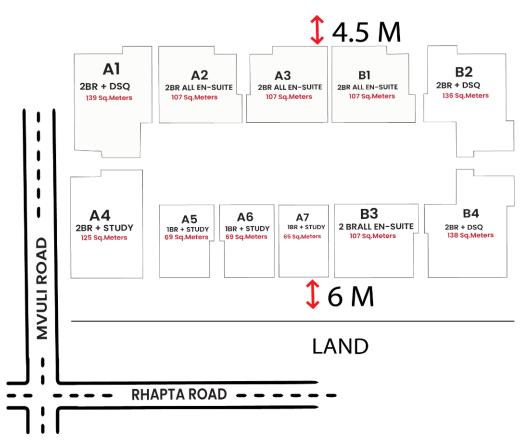

#### 1 BEDROOM + STUDY ROOM

UNIT N0: A7 GROSS AREA: 65 sqm

UNIT NO: A6 GROSS AREA: 69 sqm

**UNIT NO: A5** 

**GROSS AREA: 69 sqm** 

# **2 BEDROOM ALL EN-SUITE**

UNIT NO: A2 GROSS AREA: 107 sqm

**UNIT NO: A3** 

**GROSS AREA: 107 sqm** 

UNIT NO: B1 GROSS AREA: 107 sqm

UNIT NO: B3 GROSS AREA: 107 sqm

# 2 BEDROOM + STUDY ROOM

UNIT NO: A4 GROSS AREA: 125 sqm

UNIT NO: B2 GROSS AREA: 136 sqm

UNIT NO: B4 GROSS AREA:138sqm

**LAND** 