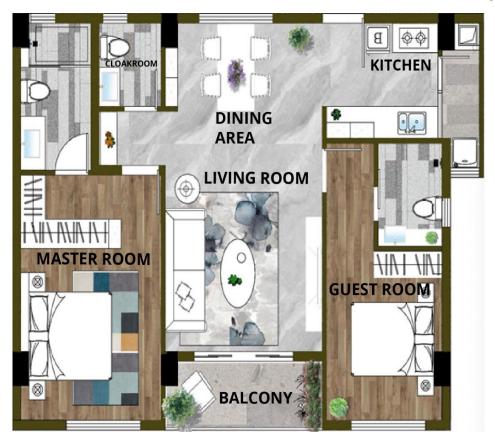

# **2 BEDROOM ALL EN-SUITE**

UNIT NO: A2 GROSS AREA: 107 sqm

**UNIT NO: A3** 

**GROSS AREA: 107 sqm** 

UNIT NO: B1 GROSS AREA: 107 sqm

UNIT NO: B3 GROSS AREA: 107 sqm