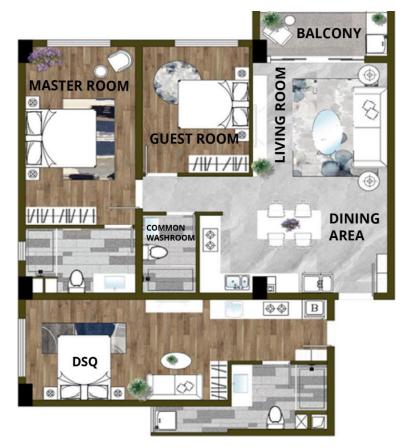

# **2 BEDROOM ALL EN-SUITE**

UNIT NO: A2 GROSS AREA: 107 sqm

**UNIT NO: A3** 

**GROSS AREA: 107 sqm** 

UNIT NO: B1 GROSS AREA: 107 sqm

UNIT NO: B3 GROSS AREA: 107 sqm