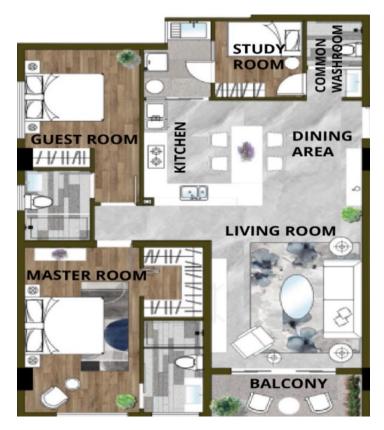

#### 1 BEDROOM + STUDY ROOM

UNIT N0: A7 GROSS AREA: 65 sqm

UNIT NO: A6 GROSS AREA: 69 sqm

**UNIT NO: A5** 

**GROSS AREA: 69 sqm** 