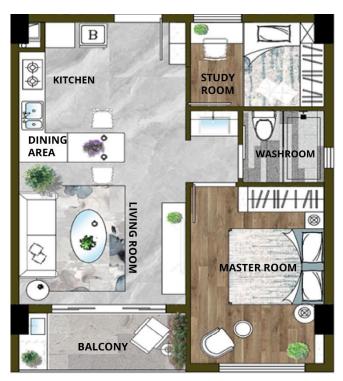

#### 1 BEDROOM + STUDY ROOM

UNIT N0: A7 GROSS AREA: 65 sqm

UNIT NO: A6 GROSS AREA: 69 sqm

**UNIT NO: A5** 

**GROSS AREA: 69 sqm** 