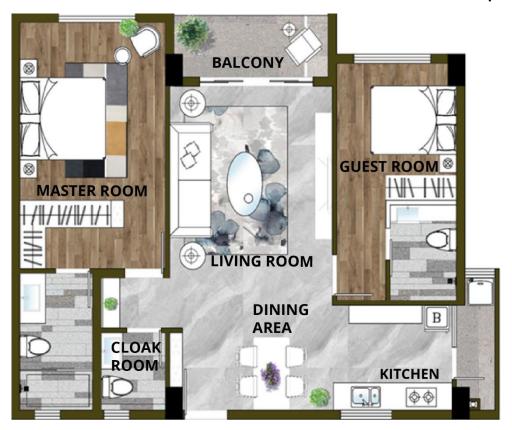

# **2 BEDROOM ALL EN-SUITE**

UNIT NO: A2 GROSS AREA: 107 sqm

**UNIT NO: A3** 

**GROSS AREA: 107 sqm** 

UNIT NO: B1 GROSS AREA: 107 sqm

UNIT NO: B3 GROSS AREA: 107 sqm