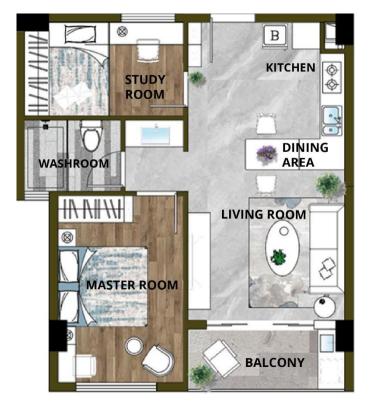

#### 1 BEDROOM + STUDY ROOM

UNIT N0: A7 GROSS AREA: 65 sqm

UNIT NO: A6 GROSS AREA: 69 sqm

**UNIT NO: A5** 

**GROSS AREA: 69 sqm** 