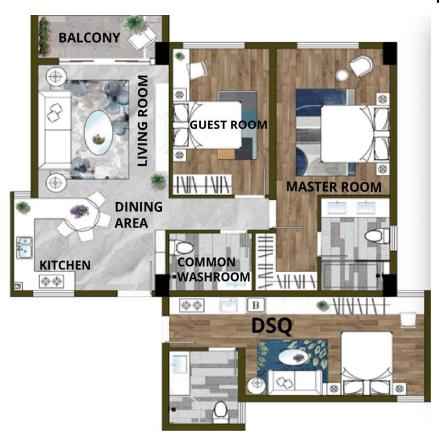

# 2 BEDROOM + STUDY ROOM

UNIT NO: A4 GROSS AREA: 125 sqm

UNIT NO: B2 GROSS AREA: 136 sqm

UNIT NO: B4 GROSS AREA:138sqm

**LAND** 