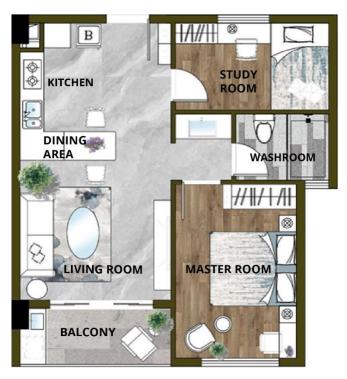

#### 1 BEDROOM + STUDY ROOM

UNIT N0: A7 GROSS AREA: 65 sqm

UNIT NO: A6 GROSS AREA: 69 sqm

**UNIT NO: A5** 

**GROSS AREA: 69 sqm** 