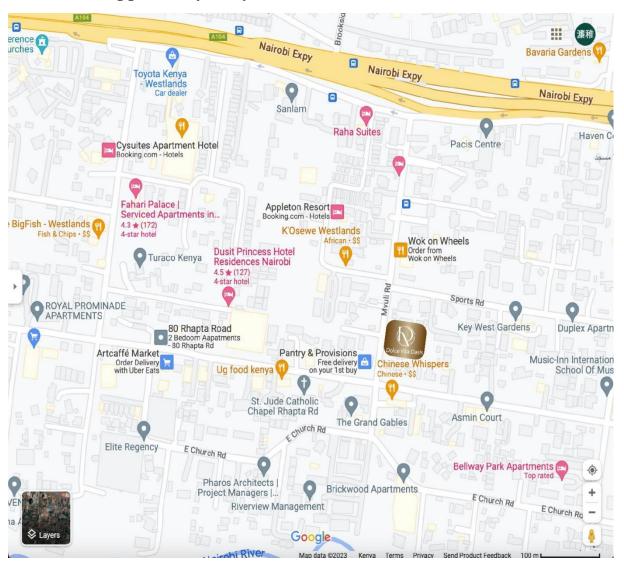

#### **LOCATION**

Located along Mvuli Road few meters from the Nairobi express way Westlands terminal in Westlands near ABC place Nairobi, just minutes' drive from The Nairobi City Central Business District as well as The Museum of Kenya & The Jomo Kenyatta International Airport. DOLCE VITA OASIS offers Tastefully Designed, 1 Br plus study room, 2Br all ensuite, 2Br plus study room and 2 Br plus DSQ in the heart of fast-growing Upper Market of Westlands. The Project is for Residence and/or Investment, hence a high return & lucrative investment opportunity for you!